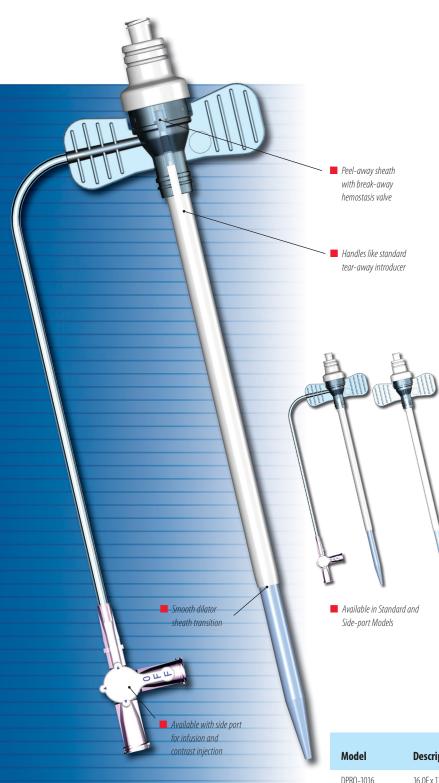

## Features:

- Innovative peel-away sheath with break-away hemostasis valve
- Reduces risk of blood loss and air embolism during venous access
- Smooth dilator/sheath transition to reduce vein entrance forces
- Available with optional side port for "keep open" infusion and contrast injection
- Handles like standard tear-away introducer
- Available in 16 French; additional custom sizes available

| Model                                                                                                                                                                                                                                                                        | Description                                                          | Dilator<br>Length |
|------------------------------------------------------------------------------------------------------------------------------------------------------------------------------------------------------------------------------------------------------------------------------|----------------------------------------------------------------------|-------------------|
| DPRO-1016                                                                                                                                                                                                                                                                    | 16.0Fx 13cm Peel-away hemostatic-valved dialysis sheath              | 20cm              |
| DPRO-1016-S                                                                                                                                                                                                                                                                  | 16.0Fx 13cm Peel-away hemostatic-valved dialysis sheath w/ side-port | 20cm              |
| Each set comes with a sheath and dilator packaged in a pouch, 5 to a box. The H. Lee SafeSheath <sup>®</sup> D-Pro hemostatic splittable sheath<br>is protected by Patent Insurance through 2011. USA Patents 5,125,904, 5,312,355 and 5,409,463. Canadian Patent 2,112,394. |                                                                      |                   |