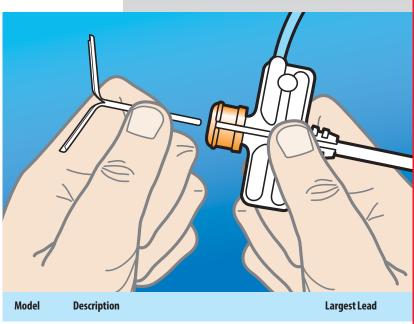

## Transvalvular Insertion Tool (TVI)

An aid to lead placement when using the SafeSheath® family of introducers

7

0

Z

The Pressure Products **Transvalvular Insertion Tool (TVI)** is designed to open the valve for lead placement via the SafeSheath family of introducers. After lead placement, the TVI is easily peeled away.

## **Features:**

- Aids in opening valve for ease of lead placement
- Can be used with leads up to 6.2 French
- Is easily peeled away after lead placement

TVI-07 Transvalvular Insertion Tool (TVI) 6.2 F